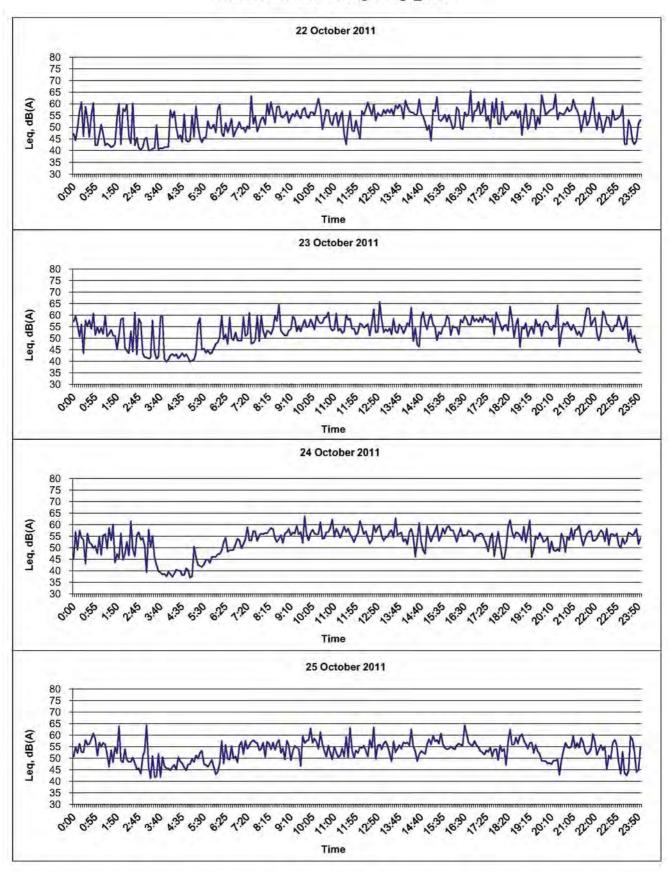

Environmental Resources Management

Sources : Agreement No. CE 35/2011 (EP) Baseline Environmental Monitoring For Hong Kong-Zhuhai-Macao Bridge Hong Kong Projects - Investigation

Annex B5

Graphical Presentation of Baseline Noise Levels at Pak Mong Village\_NSR 1