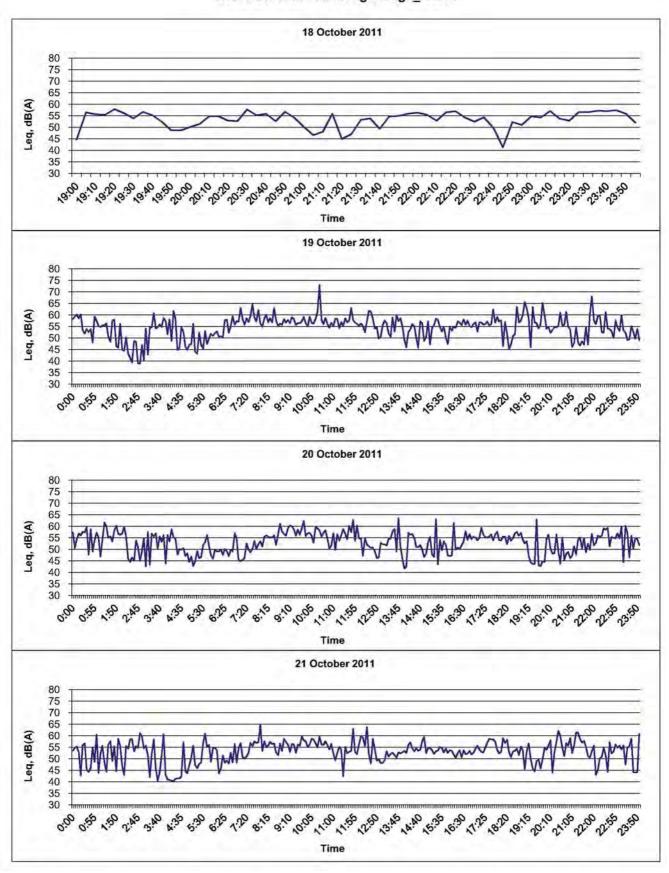

Sources : Agreement No. CE 35/2011 (EP) Baseline Environmental Monitoring For Hong Kong-Zhuhai-Macao Bridge Hong Kong Projects - Investigation

Annex B5

Graphical Presentation of Baseline Noise Levels at Pak Mong Village\_NSR 1

Environmental Resources Management

Sources : Agreement No. CE 35/2011 (EP) Baseline Environmental Monitoring For Hong Kong-Zhuhai-Macao Bridge Hong Kong Projects - Investigation

Annex B5

Graphical Presentation of Baseline Noise Levels at Pak Mong Village\_NSR 1