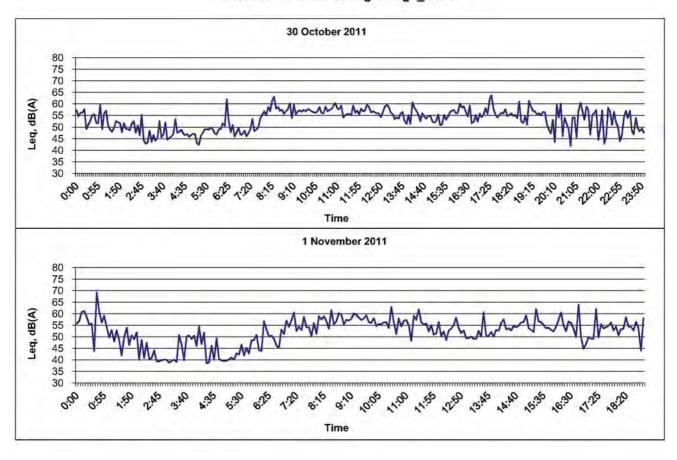

Environmental Resources Management

Sources : Agreement No. CE 35/2011 (EP) Baseline Environmental Monitoring For Hong Kong-Zhuhai-Macao Bridge Hong Kong Projects - Investigation