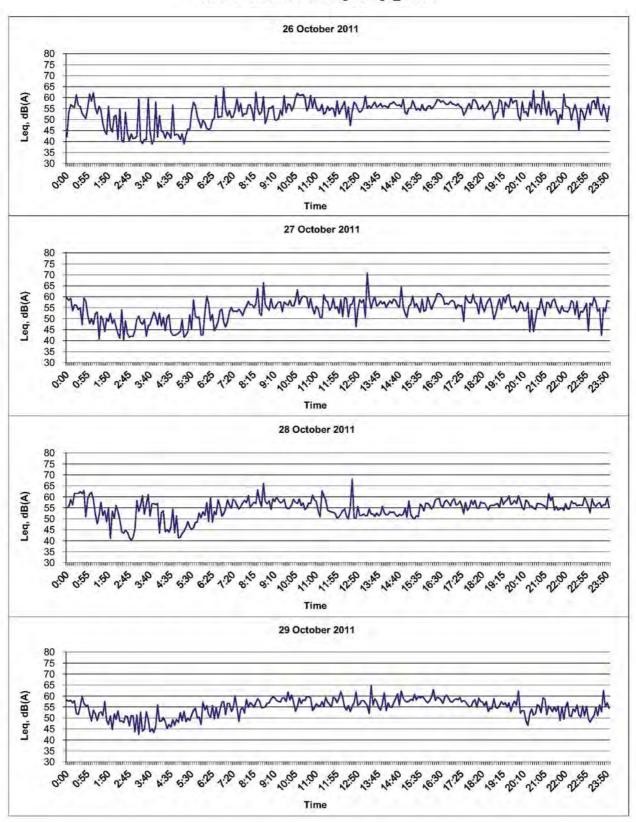

Environmental Resources Management

Sources : Agreement No. CE 35/2011 (EP) Baseline Environmental Monitoring For Hong Kong-Zhuhai-Macao Bridge Hong Kong Projects - Investigation

Annex B5

Graphical Presentation of Baseline Noise Levels at Pak Mong Village\_NSR 1

Environmental Resources Management

Sources : Agreement No. CE 35/2011 (EP) Baseline Environmental Monitoring For Hong Kong-Zhuhai-Macao Bridge Hong Kong Projects - Investigation