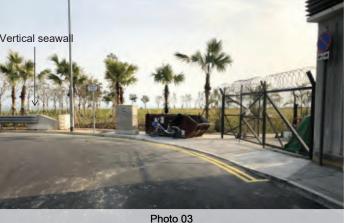

Potential Highways Department Depot Area under application for temporary government land allocation (TGLA)

Tree planting set at 10m from the sloping seawall and 15m from the vertical seawall to address CEDD's concern on planting close to the seawall, and the locations of tree planting (OM2, OM4) within the Potential Highways Department Depot Area are maximized to avoid obstructing the operational needs of the Depot.

## Buffer Planting and Enhancement of Townscape Quality (OM2, OM4)

Tree planting set at 10m from the sloping seawall and 15m from the vertical seawall to address CEDD's concern on tree planting close to the seawall. In addition, the locations of tree planting (OM2, OM4) within the Potential Highways Department Depot Area are maximized to avoid obstructing the operational needs of the Potential Depot.