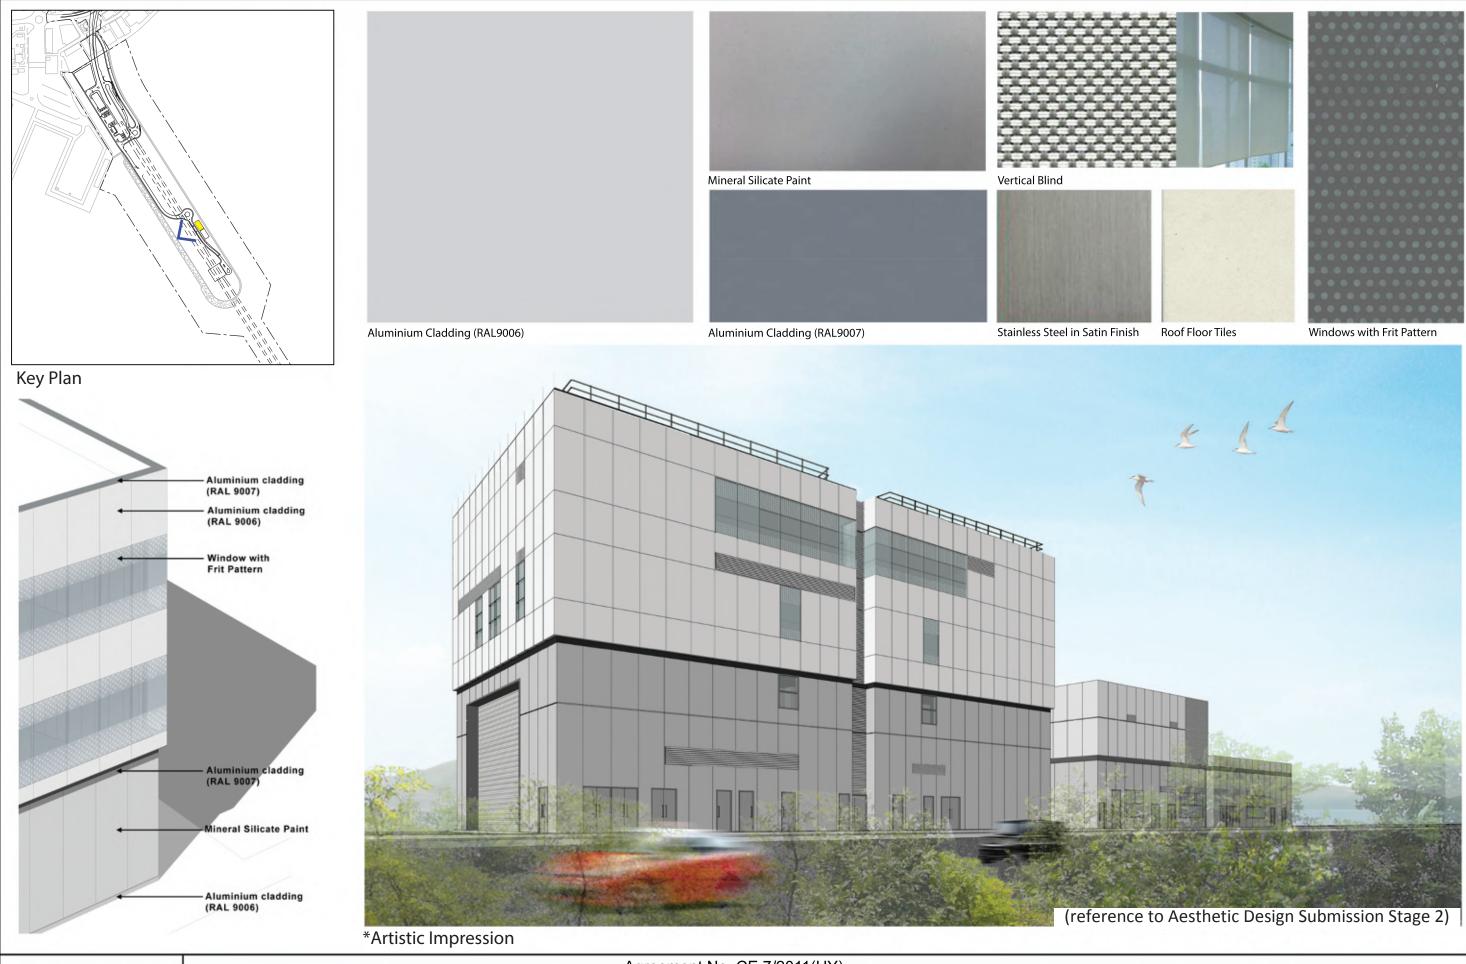

Paving bands in rhythm dark grey and light grey pattern

**AECOM** Imagine it. Delivered.

Tuen Mun – Chek Lap Kok Link – Design and Construction
Main Control Building (Contract 4 - HY/2017/10)

Key Plan

Aluminium Cladding (RAL9007)

Stainless Steel in Satin Finish **Roof Floor Tiles** 

Windows with Frit Pattern

\*Artistic Impression

**AECOM** Imagine it. Delivered.

Agreement No. CE 7/2011(HY)

Tuen Mun – Chek Lap Kok Link – Design and Construction

Reprovisioned Customs and Excise Department Building at Northern Landfall (Contract 4 - HY/2017/10)

Drawing No: Figure 5.5

**AECOM** Imagine it. Delivered.

Agreement No. CE 7/2011(HY)
Tuen Mun – Chek Lap Kok Link – Design and Construction Reprovisioned Fire Services Department Building at Northern Landfall (Contract 4 - HY/2017/10)