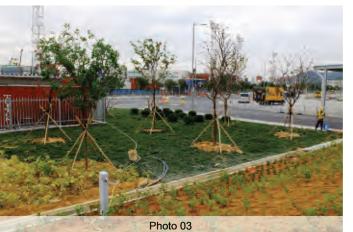

## lanter east of Maintenance Depot, against retaining wall under Contract No. HY/2013/12 (OM2, OM4) -Planter north of Maintenance Depot (OM2, OM4) at the back lane; low buffer blanting for safety and security\purpose Photo 03 to Photo 05 Planters at entrance Maintenance Depot (OM2, OM4) vith tree planting as buffer nting - Photo 01 and Photo 03 Key Plan Maintenance Depot with Emergency Vehicular Access (EVA), Training Ground Area, Detention Area, Car parking spaces. The locations and sizes of planters are maximized to avoid obstructing the operational needs of the Maintenance Depot. Drainage Reserve and fenced-off area - not accessible to the public and thus diminishing the amenity value of the greening works. Also considered not suitable for implementing long term greening strategy due to uncertain but potential programme of development of the land. Existing trees at adjacent lost serve as buffer (OM2) - Photo 01, Photo 02 and Photo 03

## Buffer and Structure, Ornamental Planting surrounding Maintenance Depot (OM2, OM4)

**Photo 01, Photo 02:** Buffer tree planting (OM2) and structure, ornamental planting (OM4) at entrance of Maintenance Depot; locations and sizes of planters are maximized to avoid obstructing the operational needs of the Maintenance Depot. Existing trees at the adjacent lot serves as buffer (OM2).

**Photo 03, Photo 04, Photo 05:** Buffer shrub planting (OM2) and structure, ornamental planting (OM4) at the back lane of Maintenance Depot. The back lane which is a remote area should be kept in open view for safety and security purpose, therefore, low planting is suitable to keep the view open. Locations and sizes of planters are maximized to avoid obstructing the operational needs of the Maintenance Depot.