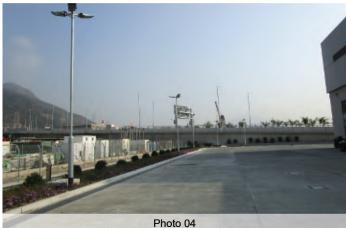

**Photo 03, Photo 04, Photo 05:** Buffer shrub planting (OM2) and structure, ornamental planting (OM4) at the back lane of Maintenance Depot. The back lane which is a remote area should be kept in open view for safety and security purpose, therefore, low planting is suitable to keep the view open. Locations and sizes of planters are maximized to avoid obstructing the operational needs of the Maintenance Depot.