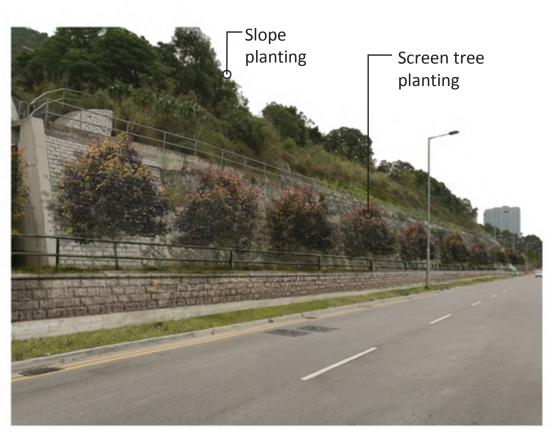

A - SCREEN TREE PLANTING AND SLOPE PLANTING ALONG CHEUNG TUNG ROAD

B - ROADSIDE PLANTING AND ADJACENT SLOPES WITH EXISTING WOODLAND AND SHRUBLAND ALONG CHEUNG TUNG ROAD

THE VIADUCT AND SEAGULL PIERS

(reference to ACABAS Submission - General Design Submission Package AP09.00 - Ref: J3518/OAP/PDR/004 Rev.A)