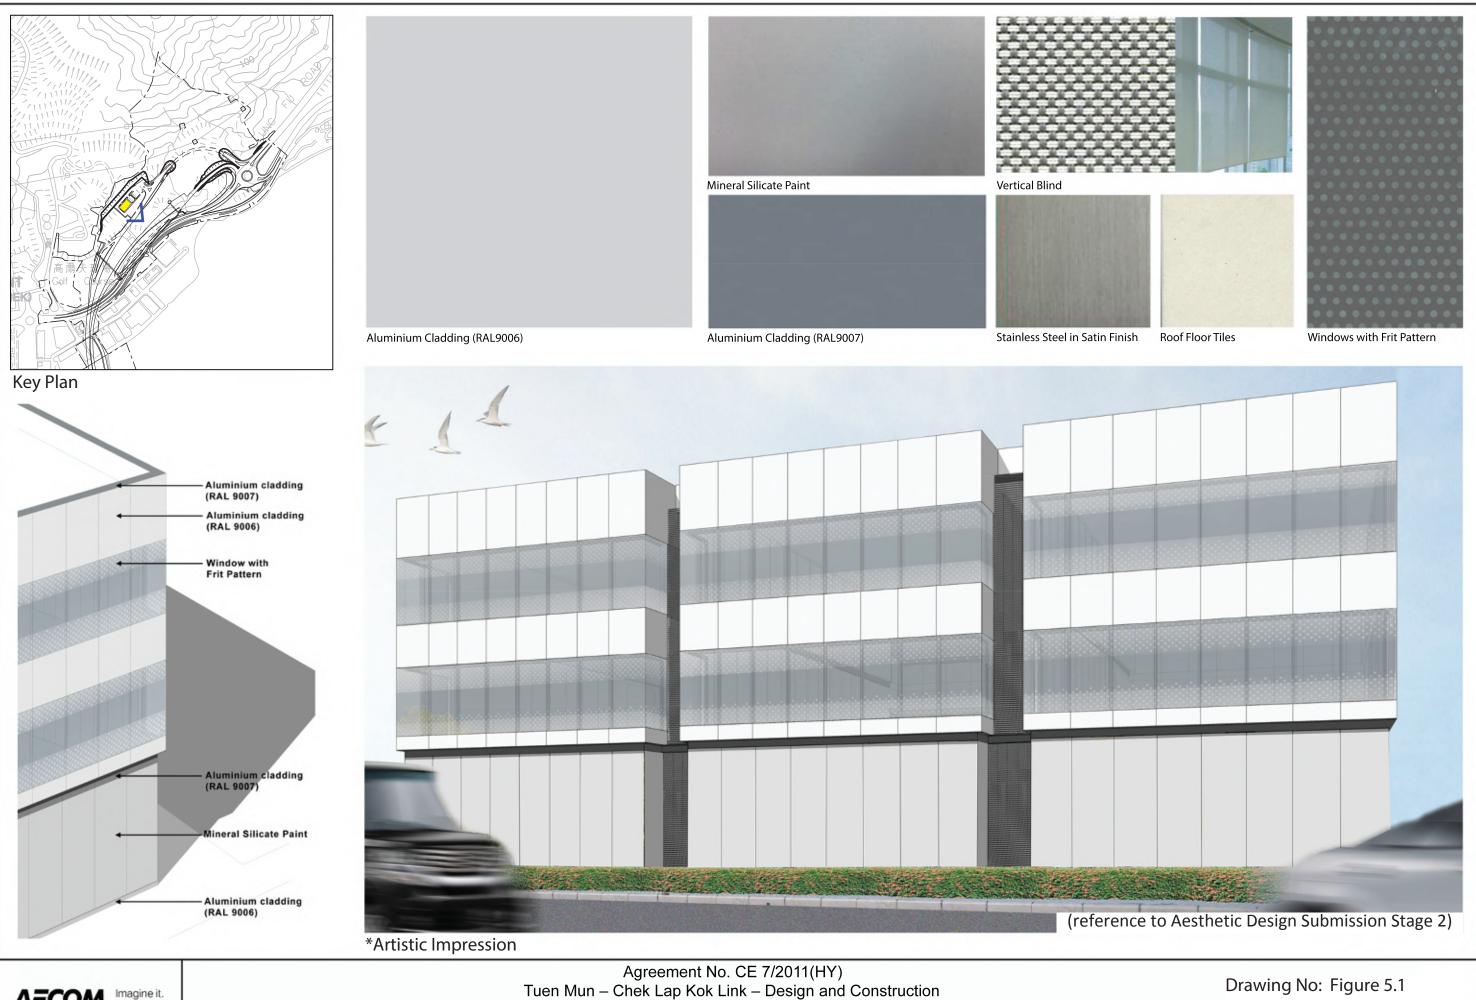

Paving bands in rhythm dark grey and light grey pattern

**AECOM** Imagine it. Delivered.

Tuen Mun – Chek Lap Kok Link – Design and Construction
Main Control Building (Contract 4 - HY/2017/10)

Key Plan

Aluminium Cladding (RAL9007)

Stainless Steel in Satin Finish **Roof Floor Tiles** 

Windows with Frit Pattern

\*Artistic Impression

**AECOM** Imagine it. Delivered.

Agreement No. CE 7/2011(HY)

Tuen Mun – Chek Lap Kok Link – Design and Construction

Reprovisioned Customs and Excise Department Building at Northern Landfall (Contract 4 - HY/2017/10)

Drawing No: Figure 5.5

**AECOM** Imagine it. Delivered.

Agreement No. CE 7/2011(HY)
Tuen Mun – Chek Lap Kok Link – Design and Construction Reprovisioned Fire Services Department Building at Northern Landfall (Contract 4 - HY/2017/10)