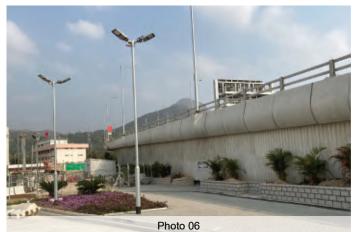

**Photo 06:** Raised planter for shrub planting against retaining wall of the viaduct at the east of Maintenance Depot (OM2, OM4) under Contract No. HY/2013/12, serves as buffer to the engineering structures and enhancement to the townscape quality.