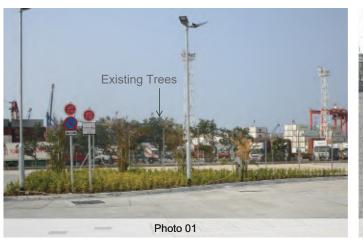

## Alternative planting location at the seaward side (OM2, OM4) to nhance the amenity value of the and compensatory planting works - Photo 01 Key Plan Drainage Reserve and fenced-off area - not accessible to the public and thus diminishing the amenity value of the greening works. Also considered not suitable for implementing long term greening strategy due to uncertain but potential programme of development of the land. The buffer and structure, ornamental planting works (OM2, OM4) is relocated to the seaward side of the Maintenance Depot and Administration Building for better public enjoyment. Existing trees at adjacent lot serve as buffer (OM2) Alternative planting location at the seaward side (OM2, OM4) to enhance the amenity value of the greening and compensatory planting works - Photo 02 and Photo 03

Key Plan

Tree planting set at 10m from the sloping seawall and 15m from the vertical seawall to address CEDD's concern on planting close to the seawall, and the locations of tree planting (OM2, OM4) within the Potential Highways Department Depot Area are maximized to avoid obstructing the operational needs of the Depot. - Photo 01

Tree planting set at 10m from the sloping seawall and 15m from the vertical seawall to address CEDD's concern on planting close to the seawall, and the locations of tree planting (OM2, OM4) within the Potential Highways Department Depot Area are maximized to avoid obstructing the operational needs of the Depot. - Photo 02