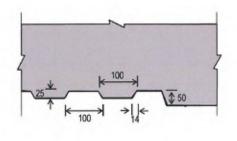

## Ribbed Finish

Applying F5 specialist formwork. The ribs will be vertical (to encourage water run-ff) and all faces of the ribs will be smooth.

HORIZONTAL SECTION SHOWING TYPICAL ARRNAGEMENT OF RIBBED FINISH (P1)