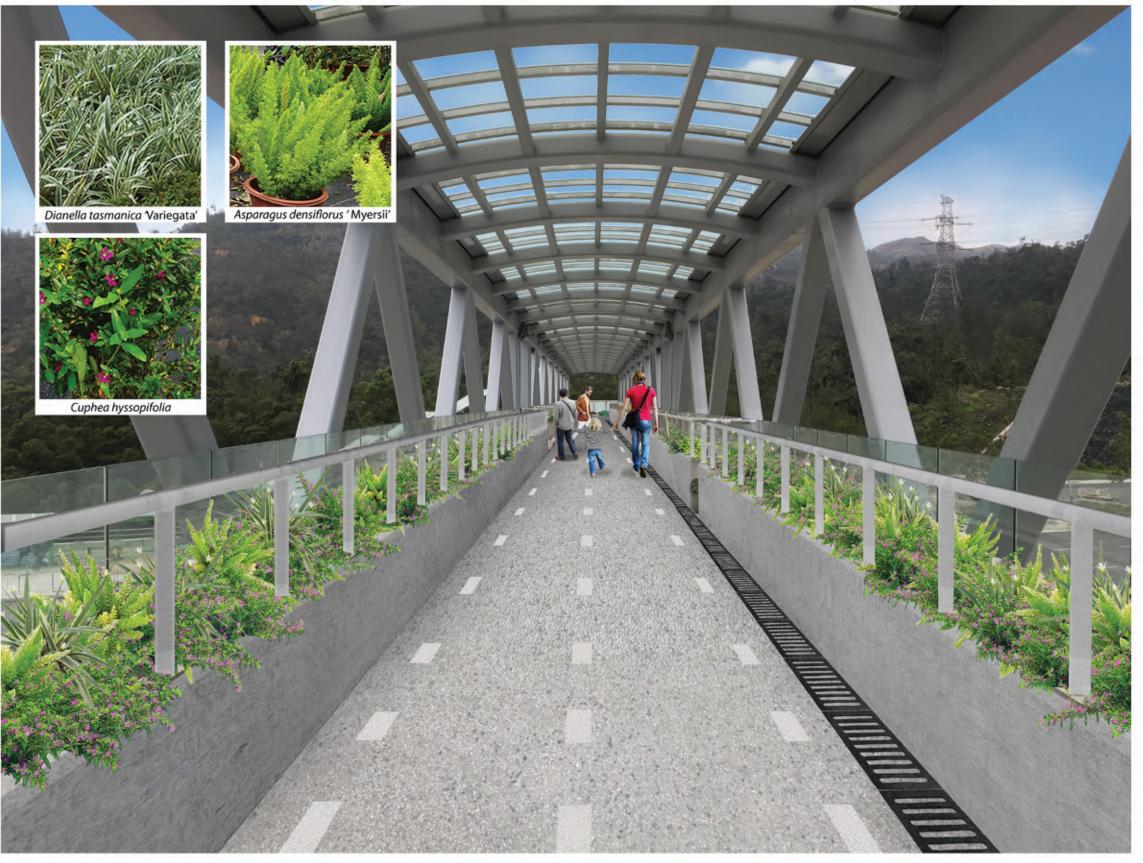

A - SCREEN TREE PLANTING AND SLOPE PLANTING ALONG CHEUNG TUNG ROAD

B - ROADSIDE PLANTING AND ADJACENT SLOPES WITH EXISTING WOODLAND AND SHRUBLAND ALONG CHEUNG TUNG ROAD

THE VIADUCT AND SEAGULL PIERS

(reference to ACABAS Submission - General Design Submission Package AP09.00 - Ref: J3518/OAP/PDR/004 Rev.A)