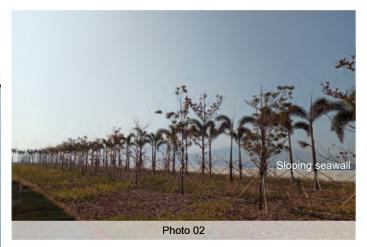

Tree planting set at 10m from the sloping seawall and 15m from the vertical seawall to address CEDD's concern on planting close to the seawall, and the locations of tree planting (OM2, OM4) within the Potential Highways Department Depot Area are maximized to avoid obstructing the operational needs of the Depot. - Photo 02

## Buffer Planting and Enhancement of Townscape Quality (OM2, OM4)

Tree planting set at 10m from the sloping seawall and 15m from the vertical seawall to address CEDD's concern on tree planting close to the seawall. In addition, the locations of tree planting (OM2, OM4) within the Potential Highways Department Depot Area are maximized to avoid obstructing the operational needs of the Potential Depot.