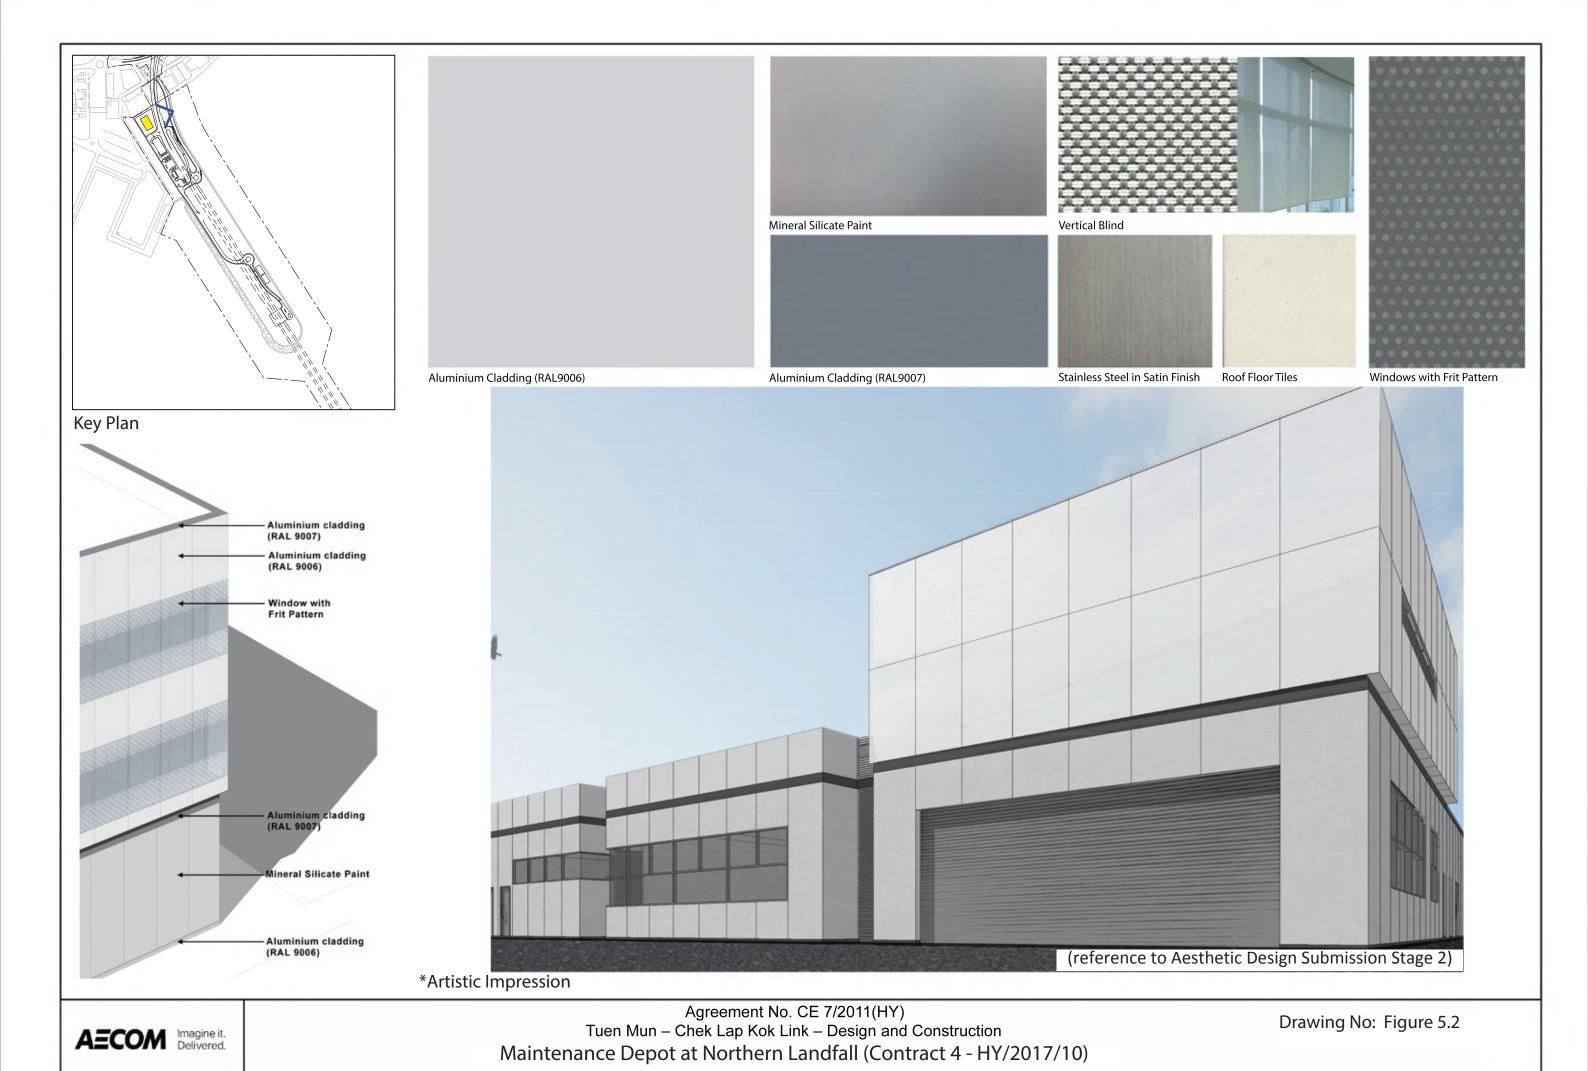

Paving bands in rhythm dark grey and light grey pattern

**AECOM** Imagine it. Delivered.

Tuen Mun – Chek Lap Kok Link – Design and Construction
Main Control Building (Contract 4 - HY/2017/10)

Key Plan

Aluminium Cladding (RAL9007)

Stainless Steel in Satin Finish **Roof Floor Tiles** 

Windows with Frit Pattern

\*Artistic Impression

**AECOM** Imagine it. Delivered.

Agreement No. CE 7/2011(HY)

Tuen Mun – Chek Lap Kok Link – Design and Construction

Reprovisioned Customs and Excise Department Building at Northern Landfall (Contract 4 - HY/2017/10)

Drawing No: Figure 5.5

**AECOM** Imagine it. Delivered.

Agreement No. CE 7/2011(HY)
Tuen Mun – Chek Lap Kok Link – Design and Construction Reprovisioned Fire Services Department Building at Northern Landfall (Contract 4 - HY/2017/10)