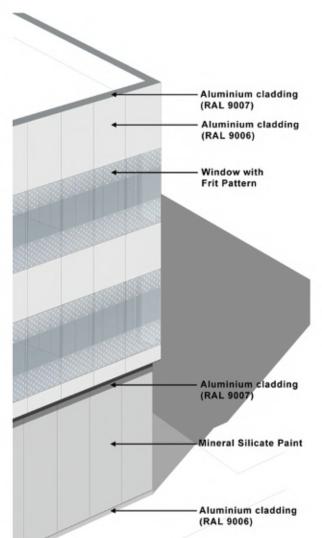

Paving bands in rhythm dark grey and light grey pattern

**AECOM** Imagine it. Delivered.

Tuen Mun – Chek Lap Kok Link – Design and Construction
Main Control Building (Contract 4 - HY/2017/10)

Key Plan

Aluminium Cladding (RAL9007)

Stainless Steel in Satin Finish **Roof Floor Tiles** 

Windows with Frit Pattern

\*Artistic Impression

**AECOM** Imagine it. Delivered.

Agreement No. CE 7/2011(HY)

Tuen Mun – Chek Lap Kok Link – Design and Construction