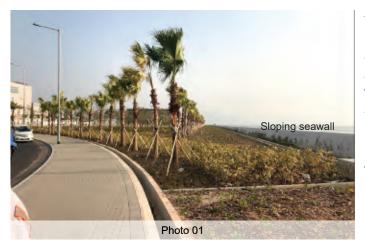

Key Plan

Tree planting set at 10m from the sloping seawall and 15m from the vertical seawall to address CEDD's concern on planting close to the seawall, and the locations of tree planting (OM2, OM4) within the Potential Highways Department Depot Area are maximized to avoid obstructing the operational needs of the Depot. - Photo 01

## Buffer Planting and Enhancement of Townscape Quality (OM2, OM4)

Tree planting set at 10m from the sloping seawall and 15m from the vertical seawall to address CEDD's concern on tree planting close to the seawall. In addition, the locations of tree planting (OM2, OM4) within the Potential Highways Department Depot Area are maximized to avoid obstructing the operational needs of the Potential Depot.