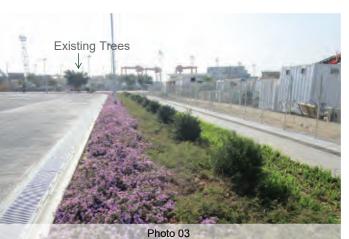

## Alternative planting location at the seaward side (OM2, OM4) to nhance the amenity value of the and compensatory planting works - Photo 01 Key Plan Drainage Reserve and fenced-off area - not accessible to the public and thus diminishing the amenity value of the greening works. Also considered not suitable for implementing long term greening strategy due to uncertain but potential programme of development of the land. The buffer and structure, ornamental planting works (OM2, OM4) is relocated to the seaward side of the Maintenance Depot and Administration Building for better public enjoyment. Existing trees at adjacent lot serve as buffer (OM2) Alternative planting location at the seaward side (OM2, OM4) to enhance the amenity value of the greening and compensatory planting works - Photo 02 and Photo 03

Key Plan

Tree planting set at 10m from the sloping seawall and 15m from the vertical seawall to address CEDD's concern on planting close to the seawall, and the locations of tree planting (OM2, OM4) within the Potential Highways Department Depot Area are maximized to avoid obstructing the operational needs of the Depot. - Photo 01

Tree planting set at 10m from the sloping seawall and 15m from the vertical seawall to address CEDD's concern on planting close to the seawall, and the locations of tree planting (OM2, OM4) within the Potential Highways Department Depot Area are maximized to avoid obstructing the operational needs of the Depot. - Photo 02