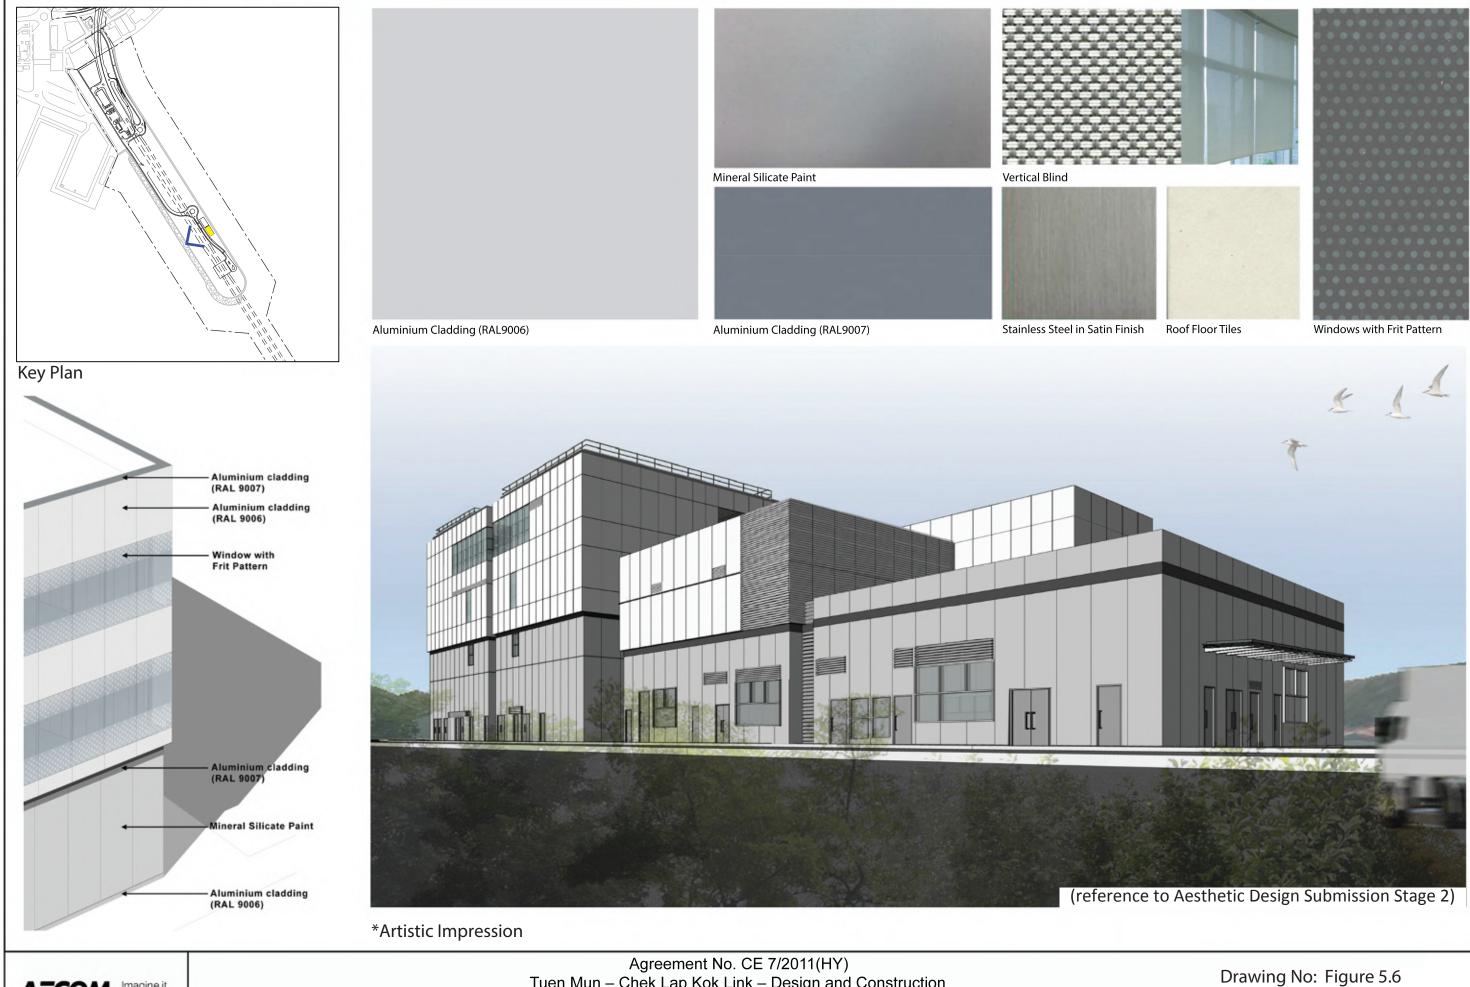

Paving bands in rhythm dark grey and light grey pattern

**AECOM** Imagine it. Delivered.

Tuen Mun – Chek Lap Kok Link – Design and Construction
Main Control Building (Contract 4 - HY/2017/10)

Key Plan

Aluminium Cladding (RAL9007)

Stainless Steel in Satin Finish **Roof Floor Tiles** 

Windows with Frit Pattern

\*Artistic Impression

**AECOM** Imagine it. Delivered.

Agreement No. CE 7/2011(HY)

Tuen Mun – Chek Lap Kok Link – Design and Construction

Reprovisioned Customs and Excise Department Building at Northern Landfall (Contract 4 - HY/2017/10)

Drawing No: Figure 5.5

**AECOM** Imagine it. Delivered.

Agreement No. CE 7/2011(HY)
Tuen Mun – Chek Lap Kok Link – Design and Construction Reprovisioned Fire Services Department Building at Northern Landfall (Contract 4 - HY/2017/10)