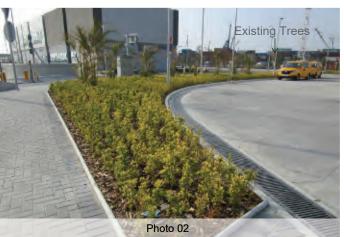

## Alternative planting location at the seaward side (OM2, OM4) to nhance the amenity value of the and compensatory planting works - Photo 01 Key Plan Drainage Reserve and fenced-off area - not accessible to the public and thus diminishing the amenity value of the greening works. Also considered not suitable for implementing long term greening strategy due to uncertain but potential programme of development of the land. The buffer and structure, ornamental planting works (OM2, OM4) is relocated to the seaward side of the Maintenance Depot and Administration Building for better public enjoyment. Existing trees at adjacent lot serve as buffer (OM2) Alternative planting location at the seaward side (OM2, OM4) to enhance the amenity value of the greening and compensatory planting works - Photo 02 and Photo 03

Key Plan

Tree planting set at 10m from the sloping seawall and 15m from the vertical seawall to address CEDD's concern on planting close to the seawall, and the locations of tree planting (OM2, OM4) within the Potential Highways Department Depot Area are maximized to avoid obstructing the operational needs of the Depot. - Photo 01

Tree planting set at 10m from the sloping seawall and 15m from the vertical seawall to address CEDD's concern on planting close to the seawall, and the locations of tree planting (OM2, OM4) within the Potential Highways Department Depot Area are maximized to avoid obstructing the operational needs of the Depot. - Photo 02