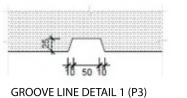

## Ribbed Finish

Applying F5 specialist formwork. The ribs will be vertical (to encourage water run-ff) and all faces of the ribs will be smooth.

HORIZONTAL SECTION SHOWING TYPICAL ARRNAGEMENT OF RIBBED FINISH (P1)