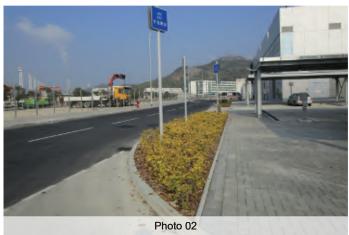

## Buffer and Structure, Ornamental Planting surrounding Administration Building (OM2, OM4)

Photo 01, Photo 02: Planters at Administration Building serve as buffer to the engineering structures and enhancement to the townscape quality (OM2, OM4). Locations and sizes of planters are maximized to avoid obstructing the operational and security needs of the Administration Building. Buffer and structure, low ornamental shrub planting is purposely designed at the roadside planters to avoid obstructing sightlines for safe driving at turning corners.

Photo 03, Photo 04: Planters at Administration Building serve as buffer to the engineering structures and enhancement to the townscape quality (OM2, OM4). Locations and sizes of planters are maximized to avoid obstructing the operational and security needs of the Administration Building. Buffer and structure, low ornamental shrub planting is purposely designed at the planter against the wall of tunnel portal to avoid leaves and twigs blowing over and falling to the ramp of the sub-sea tunnel causing safety hazard to road users and to allow the essential open view from the adjacent Administration Building to monitor the road condition at the entrance/exit of the sub-sea tunnel by the tunnel operator to ensure smooth and safe operation.