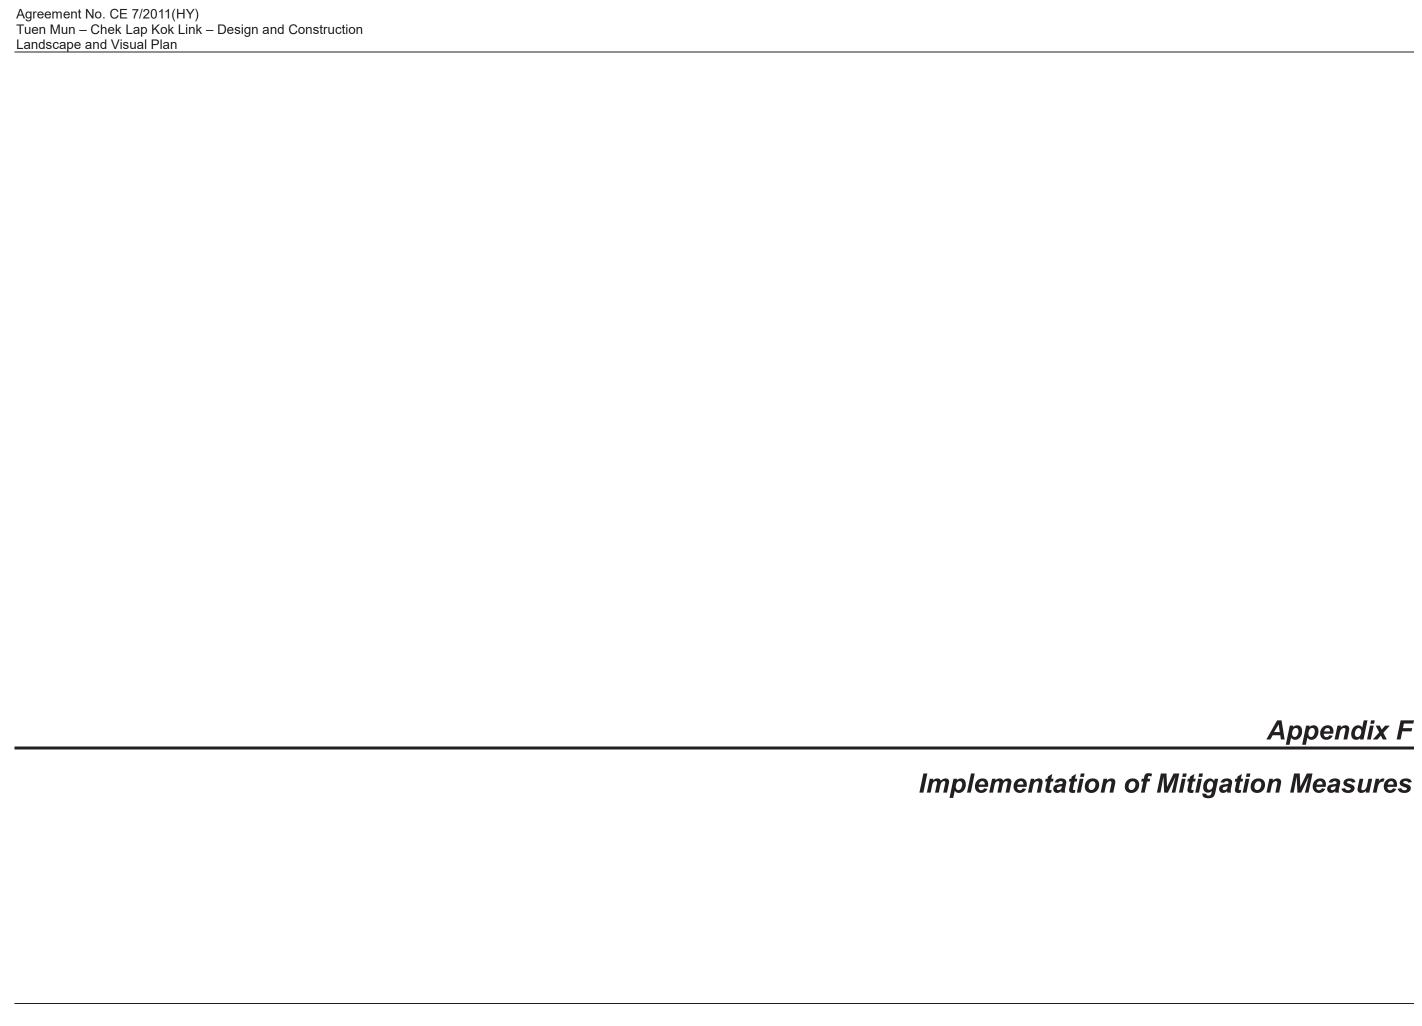

A - SCREEN TREE PLANTING AND SLOPE PLANTING ALONG CHEUNG TUNG ROAD

B - ROADSIDE PLANTING AND ADJACENT SLOPES WITH EXISTING WOODLAND AND SHRUBLAND ALONG CHEUNG TUNG ROAD

THE VIADUCT AND SEAGULL PIERS

(reference to ACABAS Submission - General Design Submission Package AP09.00 - Ref: J3518/OAP/PDR/004 Rev.A)