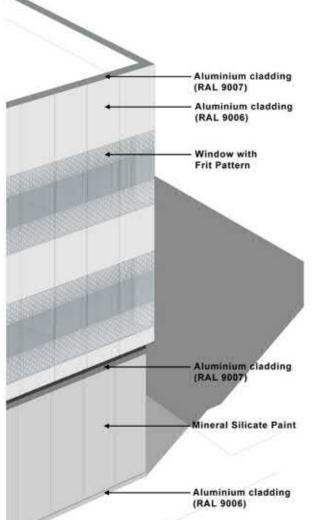

Paving bands in rhythm dark grey and light grey pattern

**AECOM** Imagine it. Delivered.

Tuen Mun – Chek Lap Kok Link – Design and Construction
Main Control Building (Contract 4 - HY/2017/10)

Key Plan

Aluminium Cladding (RAL9007)

Stainless Steel in Satin Finish **Roof Floor Tiles** 

Windows with Frit Pattern

\*Artistic Impression

**AECOM** Imagine it. Delivered.

Agreement No. CE 7/2011(HY)

Tuen Mun – Chek Lap Kok Link – Design and Construction