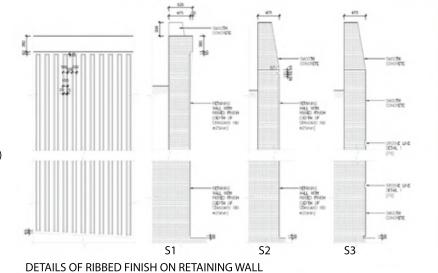

## **Practical**

The pattern on the retaining wall is intended to mitigate the potential abrupt change perceived by drivers entering and leaving the tunnel. This is achieved by gradual change of concrete texture on the retaining wall such that drivers will have a sense of threshold when they are approaching or leaving the portal entranc

#### Aesthetic

A welcoming architectural feature for tunnel entrance is created by visually joining the side walls and portal together, with a simple incline detail at the top. The new architectural feature gives an impressive and welcoming symbol to match the tunnel entrance. In order to echo with the vehicular nature of this project, the gradual change of concrete texture on retain ing wall creates a sense of dynamics to the drivers.

## Ribbed Finish

Applying F5 specialist formwork. The ribs will be vertical (to encourage water run-ff) and all faces of the ribs will be smooth.

HORIZONTAL SECTION SHOWING TYPICAL ARRNAGEMENT OF RIBBED FINISH (P1)