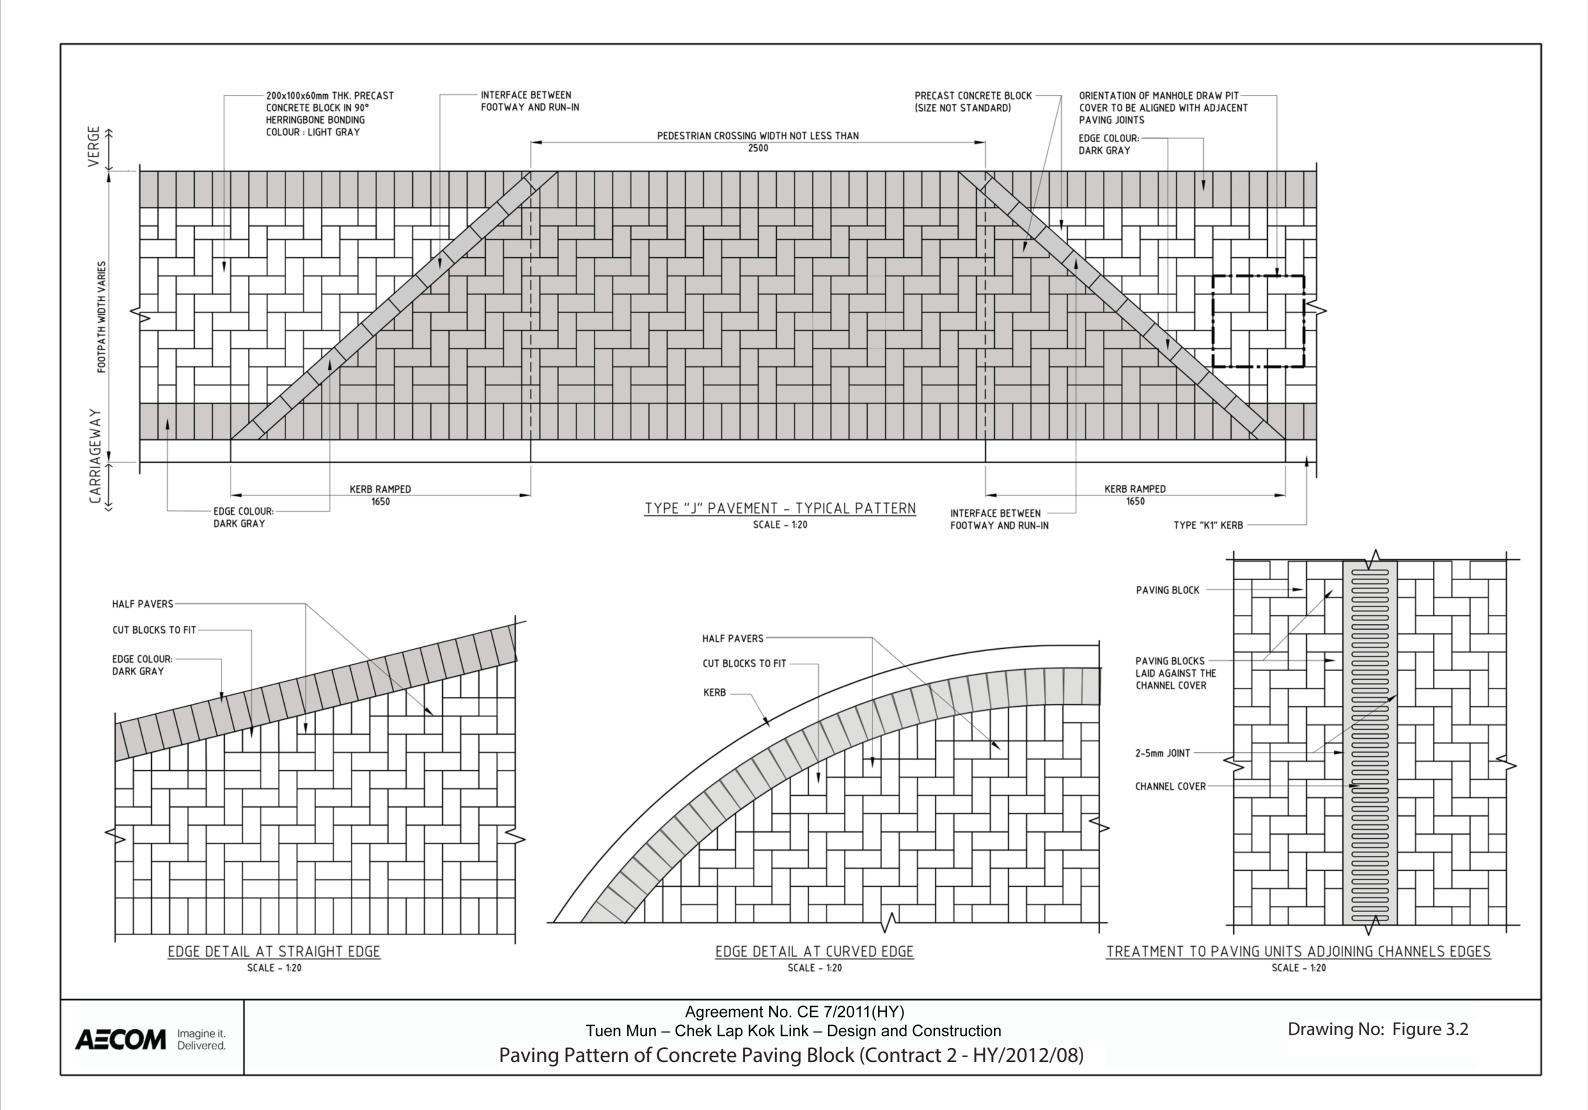

nel entrance. In order to echo with the vehicular nature of this project, the gradual change of concrete texture on retain ing wall creates a sense of dynamics to the drivers.

# Smooth Concrete (KEIM Concretal C 9432)

created using F4 formwork with panels defined by grooves

## Smooth Concrete (KEIM Concretal C 9435)

created using F4 formwork with panels defined by grooves

## Ribbed Finish

Applying F5 specialist formwork. The ribs will be vertical (to encourage water run-ff) and all faces of the ribs will be smooth.



HORIZONTAL SECTION SHOWING TYPICAL ARRNAGEMENT OF RIBBED FINISH (P1)











Agreement No. CE 7/2011(HY)
Tuen Mun – Chek Lap Kok Link – Design and Construction
Aesthetic Design of North and South Portal at Landfalls (Contract 2 - HY/2012/08)

Drawing No: Figure 3.1





Key Plan



\*Artistic Impression





Key Plan



Vitreous Enamel (VE) Panel







Key Plan



Delonix regia 鳳凰木

– *Tabehuia impetiginosa* 風鈴木



Agreement No. CE 7/2011(HY)
Tuen Mun – Chek Lap Kok Link – Design and Construction
Vehicular Underpass East Portal (Contract 3 - HY/2013/12)

Drawing No: Figure 4.2



Key Plan







Key Plan



(reference to ACABAS 319th meeting)





Key Plan









Pier Finish Details
(Same as other piers of G2 in the approved Conforming Design)







Drawing No: Figure 4.5



Key Plan



Paving bands in rhythm dark grey and light grey pattern







**AECOM** Imagine it. Delivered.

Tuen Mun – Chek Lap Kok Link – Design and Construction
Main Control Building (Contract 4 - HY/2017/10)











Key Plan



Aluminium Cladding (RAL9007)

Stainless St