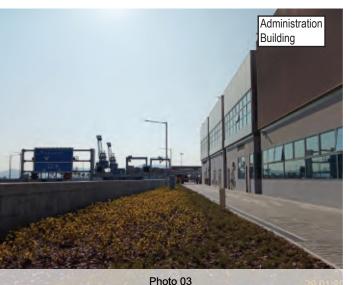

## Buffer and Structure, Ornamental Planting surrounding Administration Building (OM2, OM4)

Photo 01, Photo 02: Planters at Administration Building serve as buffer to the engineering structures and enhancement to the townscape quality (OM2, OM4). Locations and sizes of planters are maximized to avoid obstructing the operational and security needs of the Administration Building. Buffer and structure, low ornamental shrub planting is purposely designed at the roadside planters to avoid obstructing sightlines for safe driving at turning corners.

Photo 03, Photo 04: Planters at Administration Building serve as buffer to the engineering structures and enhancement to the townscape quality (OM2, OM4). Locations and sizes of planters are maximized to avoid obstructing the operational and security needs of the Administration Building. Buffer and structure, low ornamental shrub planting is purposely designed at the planter against the wall of tunnel portal to avoid leaves and twigs blowing over and falling to the ramp of the sub-sea tunnel causing safety hazard to road users and to allow the essential open view from the adjacent Administration Building to monitor the road condition at the entrance/exit of the sub-sea tunnel by the tunnel operator to ensure smooth and safe operation.